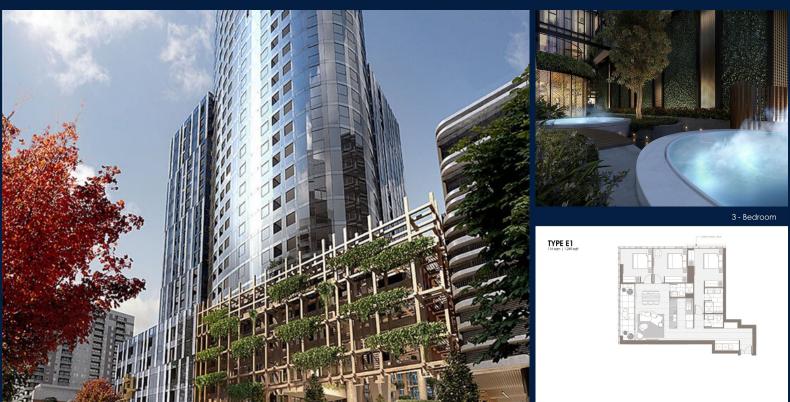

# RESIDENTIAL - APARTMENT 1,249SQFT (116SQM) / CALL FOR PRICE!

CONDITION:

FURNISHING:

LISTING DATE:

SGLD97777522 FREEHOLD N/A 1,249SQFT (116SQM) 22,873SQFT (2,125SQM) 27 17 - HIGH FLOOR 3 2 N/A N/A INTERMEDIATE N/A OTHER CALL FOR PRICE!

2020 ORIGINAL CONDITION PARTIALLY FURNISHED APR 14, 2020

### YARRA ONE

Spacious 1,249sqft (116sqm), partially furnished, 3 bedroom, 2 bathroom Apartment for Sale. Completion in 2020, this high floor intermediate unit is in original condition. Others: Freehold This property is currently vacant and ready to move in. Location: Melbourne, Australia.