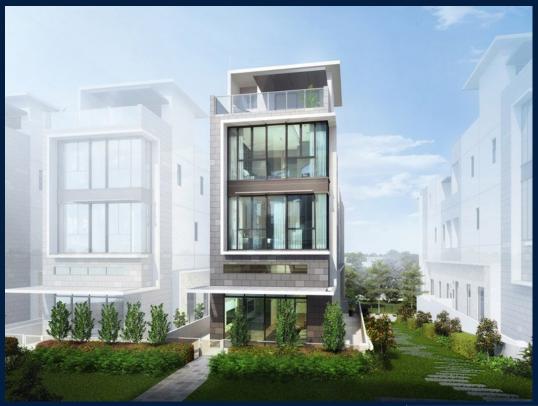

#### **RESIDENTIAL - LANDED HOUSE**

BELGRAVIA DRIVE, SELETAR, YIO CHU KANG,

**SINGAPORE 807673** 

■ LISTING ID: SGLD95377985
■ TENURE: FREEHOLD

■ TITLE: N/A

■ SIZE BUILT-UP: 4,370SQFT (406SQM)
■ SIZE LAND: 6.669AC (2.699HA)
■ NO. OF FLOORS: 3

#### **BELGRAVIA ACE**

Landed House for Sale: Partially furnished, 5 bedroom, 4 bathroom. Completion in 2028, this unit is in original condition. Tenure: Freehold. Located in Singapore's district D28 near Seletar, Yio Chu Kang in the area North East (North East region).