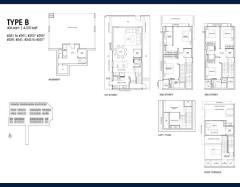

■ FLOOR/LEVEL: N/A - N/A ■ BED ROOMS: 5+3

■ BATH ROOMS: 4 ■ MAIDS ROOMS: N/A ■ PARKING SPACES: 2

■ LAYOUT TYPE: OTHER
■ FACING: N/A
■ VIEWING: OTHER

■ SELLING PRICE: CALL FOR PRICE

**■ COMPLETION YEAR:** 2028

■ CONDITION: ORIGINAL CONDITION
■ FURNISHING: PARTIALLY FURNISHED

■ LISTING DATE: JAN 24, 2022