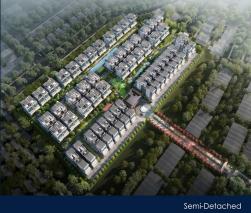

#### **RESIDENTIAL - LANDED HOUSE**

BELGRAVIA DRIVE, SELETAR, YIO CHU KANG,

**SINGAPORE 807673** 

■ LISTING ID: SGLD95377985
■ TENURE: FREEHOLD

■ TITLE: N/A

■ SIZE BUILT-UP: 4,370SQFT (406SQM)
■ SIZE LAND: 6.669AC (2.699HA)
■ NO. OF FLOORS: 3

#### **BELGRAVIA ACE**

Landed House for Sale: Partially furnished, 5 bedroom, 4 bathroom. Completion in 2028, this unit is in original condition. Tenure: Freehold. Located in Singapore's district D28 near Seletar, Yio Chu Kang in the area North East (North East region).