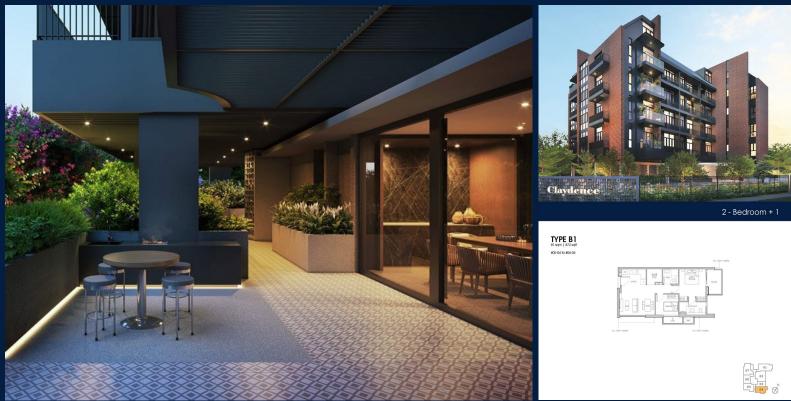

### **RESIDENTIAL - CONDOMINIUM**

99, STILL ROAD, EAST COAST, MARINE PARADE, SINGAPORE 423989

LISTING ID: TENURE: TITLE: SIZE BUILT-UP: SIZE LAND: NO. OF FLOORS: FLOOR/LEVEL: BED ROOMS: BATH ROOMS: MAIDS ROOMS: PARKING SPACES: LAYOUT TYPE: FACING: VIEWING: SELLING PRICE: COMPLETION YEAR:

CONDITION:

FURNISHING:

LISTING DATE:

SGLD95210005 FREEHOLD N/A 872SQFT (81SQM) 23,541SQFT (2,187SQM) 5 4 - HIGH FLOOR 2+1 2 N/A N/A CORNER N/A OTHER CALL FOR PRICE!

2025 ORIGINAL CONDITION PARTIALLY FURNISHED MAR 06, 2023

#### **CLAYDENCE**

Condominium for Sale: Partially furnished, 2 bedroom, 2 bathroom. Completion in 2025, this corner unit is in original condition. Tenure: Freehold Located in Singapore's district D15 near East Coast, Marine Parade in the area East Coast (Central region).