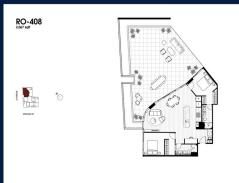

# **RESIDENTIAL - APARTMENT** 2,067SQFT (192SQM) / CALL FOR PRICE!

Roden: 2 - Bedroom

### **RESIDENTIAL - APARTMENT**

512 - 544 SPENCER ST, WEST MELBOURNE, 3003, MELBOURNE, MELBOURNE, AUSTRALIA

**LISTING ID:** SGLD92438830 **TENURE: FREEHOLD** 

■ TITLE: N/A

SIZE BUILT-UP: 2,067SQFT (192SQM) SIZE LAND: 45,703SQFT (4,246SQM)

■ NO. OF FLOORS:

FLOOR/LEVEL: 4 - MIDDLE FLOOR

**BED ROOMS:** 2 **BATH ROOMS:** 2 **MAIDS ROOMS:** N/A ■ PARKING SPACES: N/A **CORNER LAYOUT TYPE:** 

**NORTH ■ FACING: VIEWING: OTHER** 

**■ SELLING PRICE:** 