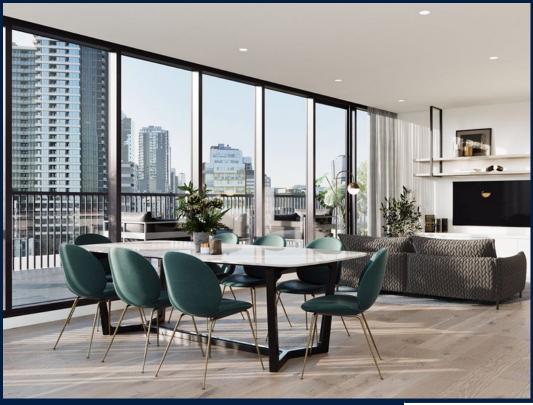

#### THE MARKER

Spacious 2,067sqft (192sqm), partially furnished, 2 bedroom, 2 bathroom Apartment for Sale. Completed in 2021, this middle floor corner unit is in original condition. Others: Freehold, facing north This property is currently vacant and ready to move in. Location: Melbourne. Australia.

#### **INTERIOR FACILITIES**

Air-Conditioning

Balcony

Cable TV

Walk-In-Wardrobe

#### OTHER INTERIOR FEATURES

Cooker Hob/Hood

Dishwasher

Oven / Microwave