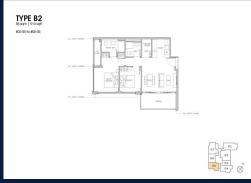

#### **RESIDENTIAL - CONDOMINIUM**

99, STILL ROAD, EAST COAST, MARINE PARADE,

**SINGAPORE 423989** 

■ LISTING ID: SGLD91029452 ■ TENURE: FREEHOLD

■ TITLE: N/A

■ **SIZE BUILT-UP**: 915SQFT (85SQM)
■ **SIZE LAND**: 23,541SQFT (2,187SQM)

■ NO. OF FLOORS:

■ FLOOR/LEVEL: 2 - LOW FLOOR

■ BED ROOMS: 2+1
■ BATH ROOMS: 2
■ MAIDS ROOMS: N/A
■ PARKING SPACES: N/A
■ LAYOUT TYPE: CORNER

■ FACING: N/A
■ VIEWING: OTHER

■ SELLING PRICE: CALL FOR PRICE