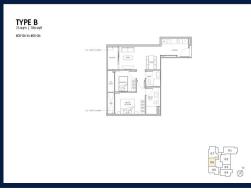

# RESIDENTIAL - CONDOMINIUM 786SQFT (73SQM) / CALL FOR PRICE!

2 - Bedroom

■ **NO. OF FLOORS**: 5

■ FLOOR/LEVEL: 5 - HIGH FLOOR

■ BED ROOMS: 2
■ BATH ROOMS: 2
■ MAIDS ROOMS: N/A
■ PARKING SPACES: N/A

■ LAYOUT TYPE: REGULAR

■ FACING: N/A
■ VIEWING: OTHER

■ SELLING PRICE: CALL FOR PRICE