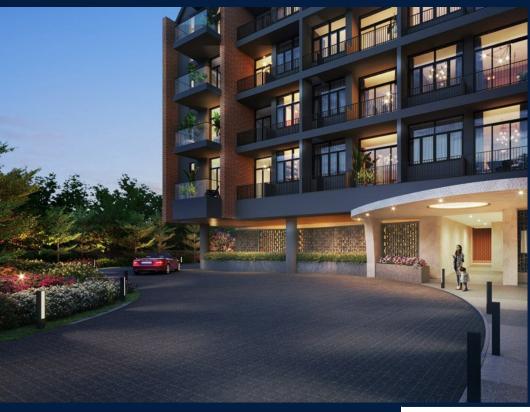

## **RESIDENTIAL - CONDOMINIUM**

99, STILL ROAD, EAST COAST, MARINE PARADE,

**SINGAPORE 423989** 

■ LISTING ID: SGLD90509178
■ TENURE: FREEHOLD

■ TITLE: N/A

■ **SIZE BUILT-UP**: 786SQFT (73SQM)
■ **SIZE LAND**: 23,541SQFT (2,187SQM)

### **CLAYDENCE**

Condominium for Sale: Partially furnished, 2 bedroom, 2 bathroom. Completion in 2025, this unit is in original condition. Tenure: Freehold Located in Singapore's district D15 near East Coast, Marine Parade in the area East Coast (Central region).

# **EXTERIOR FACILITIES**

24 Hours Security

Covered Car Park

Jacuzzi

• Landscaped Garden

VISIT THIS PROPERTY AT: https://www.suanmeizai.com/property/SGLD90509178