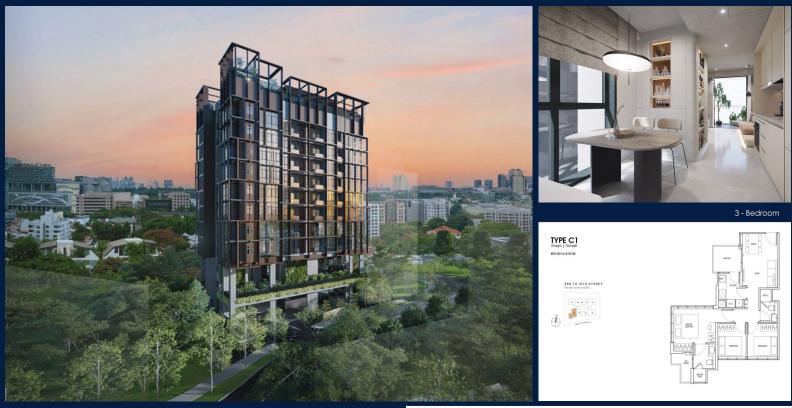

## 11, INSTITUTION HILL, ORCHARD, RIVER VALLEY, SINGAPORE 239666

LISTING ID: TENURE: TITLE: SIZE BUILT-UP: SIZE LAND: NO. OF FLOORS: FLOOR/LEVEL: BED ROOMS: BATH ROOMS: MAIDS ROOMS: PARKING SPACES: LAYOUT TYPE: FACING: VIEWING: SELLING PRICE: COMPLETION YEAR: CONDITION:

SGLD90470796 LEASEHOLD 999 N/A 753SQFT (70SQM) 14,300SQFT (1,329SQM) 10 N/A - N/A 3 2 N/A N/A CORNER N/A OTHER CALL FOR PRICE!

#### HILL HOUSE

Condominium for Sale: Partially furnished, 3 bedroom, 2 bathroom. Completion in 2026, this corner unit is in original condition. Tenure: Leasehold 999 Located in Singapore's district D09 near Orchard, River Valley in the area Orchard (Central region).