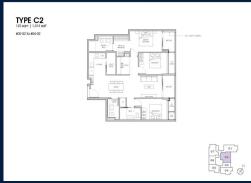

# RESIDENTIAL - CONDOMINIUM 1,313SQFT (122SQM) / CALL FOR PRICE!

3 - Bedroom + 1 (Premium)

## **RESIDENTIAL - CONDOMINIUM**

99, STILL ROAD, EAST COAST, MARINE PARADE,

**SINGAPORE 423989** 

■ LISTING ID: SGLD90238558 ■ TENURE: FREEHOLD

■ TITLE: N/A

■ **SIZE BUILT-UP:** 1,313SQFT (122SQM)
■ **SIZE LAND:** 23,541SQFT (2,187SQM)

■ NO. OF FLOORS:

■ FLOOR/LEVEL: N/A - N/A
■ BED ROOMS: 3+2
■ BATH ROOMS: 3
■ MAIDS ROOMS: N/A
■ PARKING SPACES: N/A

■ LAYOUT TYPE: REGULAR

■ FACING: N/A
■ VIEWING: OTHER

■ SELLING PRICE: CALL FOR PRICE

**■ COMPLETION YEAR:** 202