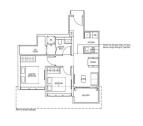

## **RESIDENTIAL - CONDOMINIUM**

IRWELL HILL, IRWELL BANK ROAD, ORCHARD, RIVER VALLEY, SINGAPORE 239588

■ LISTING ID: SGLD89128031 ■ TENURE: LEASEHOLD 99

■ TITLE: N/A

■ **SIZE BUILT-UP**: 732SQFT (68SQM)
■ **SIZE LAND**: 3.160AC (1.279HA)

■ NO. OF FLOORS: 36

■ FLOOR/LEVEL: 36 - HIGH FLOOR

■ BED ROOMS: 2
■ BATH ROOMS: 1
■ MAIDS ROOMS: N/A
■ PARKING SPACES: N/A
■ LAYOUT TYPE: OTHER
■ FACING: N/A
■ VIEWING: OTHER

■ SELLING PRICE: CALL FOR PRICE