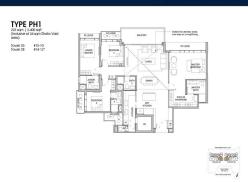

■ **NO. OF FLOORS**: 15

■ FLOOR/LEVEL: 15 - PENTHOUSE

■ BED ROOMS: 4
■ BATH ROOMS: 5
■ MAIDS ROOMS: N/A
■ PARKING SPACES: N/A
■ LAYOUT TYPE: CORNER

■ FACING: N/A
■ VIEWING: OTHER

■ SELLING PRICE: CALL FOR PRICE

**■ COMPLETION YEAR:** 2027

■ CONDITION: ORIGINAL CONDITION
■ FURNISHING: PARTIALLY FURNISHED

■ LISTING DATE: OCT 10, 2023