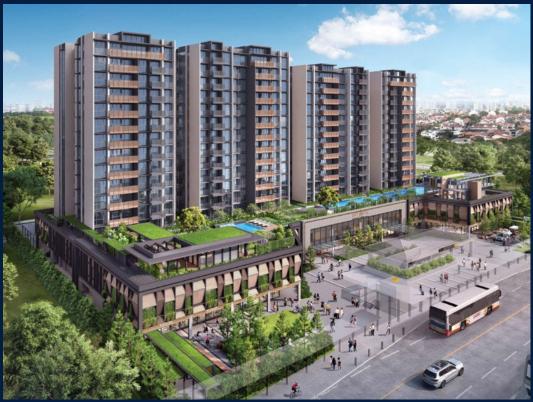

## **RESIDENTIAL - CONDOMINIUM**

26 TANAH MERAH KECHIL LINK, BEDOK, UPPER EAST COAST, SINGAPORE 468457

■ LISTING ID: SGLD88930323 ■ TENURE: LEASEHOLD 99

■ TITLE: N/A

■ **SIZE BUILT-UP**: 2,400SQFT (223SQM)
■ **SIZE LAND**: 2.194AC (0.888HA)

## **SCENECA RESIDENCE**

Condominium for Sale: Partially furnished, 4 bedroom, 5 bathroom. Completion in 2027, this penthouse corner unit is in original condition. Tenure: Leasehold 99 Located in Singapore's district D16 near Bedok, Upper East Coast in the area Upper East Coast (East region).