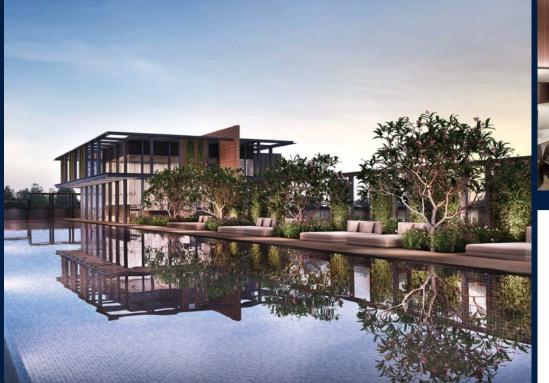

#### SCENECA RESIDENCE

Condominium for Sale: Partially furnished, 3 bedroom, 2 bathroom. Completion in 2027, this corner unit is in original condition. Tenure: Leasehold 99 Located in Singapore's district D16 near Bedok, Upper East Coast in the area Upper East Coast (East region).

#### **EXTERIOR FACILITIES**

- 24 Hours Security
- Clubhouse
- Business Centre
- Covered Car Park

VISIT THIS PROPERTY AT: https://www.suanmeizai.com/property/SGLD88332168