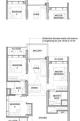

#### 26 TANAH MERAH KECHIL LINK, BEDOK, UPPER **EAST COAST, SINGAPORE 468457**

LISTING ID: TENURE: TITLE: SIZE BUILT-UP: SIZE LAND: NO. OF FLOORS: FLOOR/LEVEL: BED ROOMS: BATH ROOMS: MAIDS ROOMS: PARKING SPACES: LAYOUT TYPE: FACING: VIEWING: SELLING PRICE: COMPLETION YEAR:

CONDITION:

FURNISHING:

LISTING DATE:

SGLD88332168 **LEASEHOLD 99** N/A 904SQFT (84SQM) 2.194AC (0.888HA) 15 12 - HIGH FLOOR 3 2 N/A N/A CORNER N/A OTHER

2027 ORIGINAL CONDITION PARTIALLY FURNISHED OCT 10, 2023