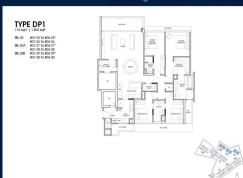

# RESIDENTIAL - CONDOMINIUM 1,894SQFT (176SQM) / CALL FOR PRICE!

The Prestige Collection: 4 - Bedroom

■ NO. OF FLOORS:

■ FLOOR/LEVEL: 1 - LOW FLOOR

■ BED ROOMS: 4
■ BATH ROOMS: 4
■ MAIDS ROOMS: N/A
■ PARKING SPACES: N/A

■ LAYOUT TYPE: REGULAR

■ FACING: N/A
■ VIEWING: OTHER

■ SELLING PRICE: CALL FOR PRICE

**■ COMPLETION YEAR:** 202