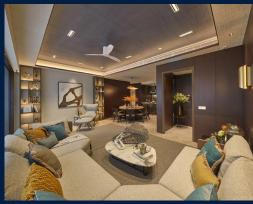

### **TERRA HILL**

Condominium for Sale: Partially furnished, 4 bedroom, 4 bathroom. Completion in 2026, this unit is in original condition. Tenure: Freehold Located in Singapore's district D05 near Buona Vista, West Coast, Clementi in the area South West (Central region).

### **INTERIOR FACILITIES**

Air-Conditioning

Balcony

Bathtub

Bombshelter

Walk-In-Wardrobe

Private Lift

## **OTHER INTERIOR FEATURES**

Cooker Hob/Hood

Dishwasher

Dryer

Fridge