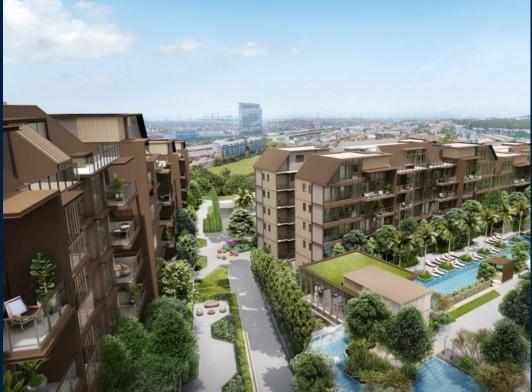

# RESIDENTIAL - CONDOMINIUM

20A YEW SIANG ROAD, BUONA VISTA, WEST COAST, CLEMENTI, SINGAPORE 117755

■ LISTING ID: SGLD87538607
■ TENURE: FREEHOLD
■ TITLE: N/A

■ SIZE BUILT-UP: 1,894SQFT (176SQM)
■ SIZE LAND: 4.785AC (1.936HA)

### **TERRA HILL**

Condominium for Sale: Partially furnished, 4 bedroom, 4 bathroom. Completion in 2026, this unit is in original condition. Tenure: Freehold Located in Singapore's district D05 near Buona Vista, West Coast, Clementi in the area South West (Central region).