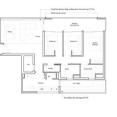

#### **RESIDENTIAL - CONDOMINIUM** HARBOURFRONT AVENUE, SINGAPORE 097993

LISTING ID: TENURE: TITLE: SIZE BUILT-UP: SIZE LAND: NO. OF FLOORS: FLOOR/LEVEL: BED ROOMS: BATH ROOMS: MAIDS ROOMS: PARKING SPACES: LAYOUT TYPE: FACING: VIEWING: SELLING PRICE: COMPLETION YEAR: CONDITION:

SGLD86577265 **LEASEHOLD 99** N/A 1,345SQFT (125SQM) 6.526AC (2.641HA) 10 1 - LOW FLOOR 3 2 N/A N/A OTHER N/A OTHER

2025 **ORIGINAL CONDITION** PARTIALLY FURNISHED AUG 29, 2023