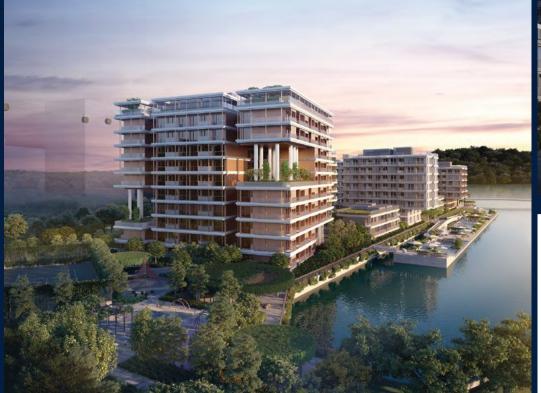

#### THE REEF AT KING'S DOCK

Condominium for Sale: Partially furnished, 3 bedroom, 2 bathroom. Completed in 2025, this unit is in original condition. Tenure: Leasehold 99 Located in Singapore's district D04 near Harbourfront, Telok Blangah in the area Keppel (Central region).