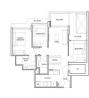

#### **RESIDENTIAL - CONDOMINIUM**

22B YEW SIANG ROAD, BUONA VISTA, WEST COAST, CLEMENTI, SINGAPORE 117755

LISTING ID:
TENURE:
TITLE:
SIZE BUILT-UP:
SIZE LAND:
NO. OF FLOORS:
FLOOR/LEVEL:
BED ROOMS:
BATH ROOMS:
MAIDS ROOMS:
PARKING SPACES:
LAYOUT TYPE:
FACING:
VIEWING:
SELLING PRICE:

COMPLETION YEAR:

CONDITION:

FURNISHING:

LISTING DATE:

SGLD86506156 FREEHOLD N/A 904SQFT (84SQM) 4.785AC (1.936HA) 5 4 - HIGH FLOOR 3 2 N/A N/A REGULAR N/A OTHER CALL FOR PRICE!

2026 ORIGINAL CONDITION PARTIALLY FURNISHED OCT 10, 2023