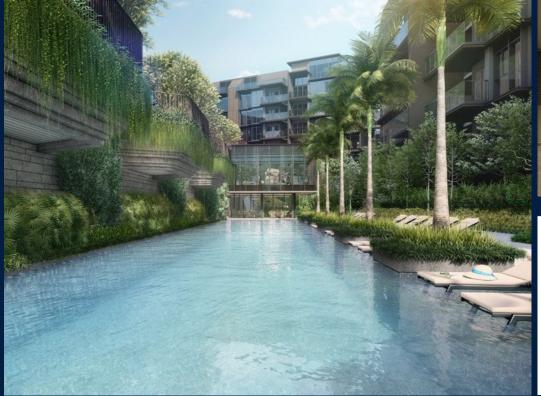

#### **TERRA HILL**

Condominium for Sale: Partially furnished, 3 bedroom, 2 bathroom. Completion in 2026, this unit is in original condition. Tenure: Freehold Located in Singapore's district D05 near Buona Vista, West Coast, Clementi in the area South West (Central region).

#### **OTHER INTERIOR FEATURES**

- Cooker Hob/Hood
- Dryer
- **EXTERIOR FACILITIES**
- 24 Hours Security
- Clubhouse

- Balcony
- Dishwasher
- Fridge
- Basketball Court

Huttons

Covered Car Park

VISIT THIS PROPERTY AT: https://www.suanmeizai.com/property/SGLD86506156