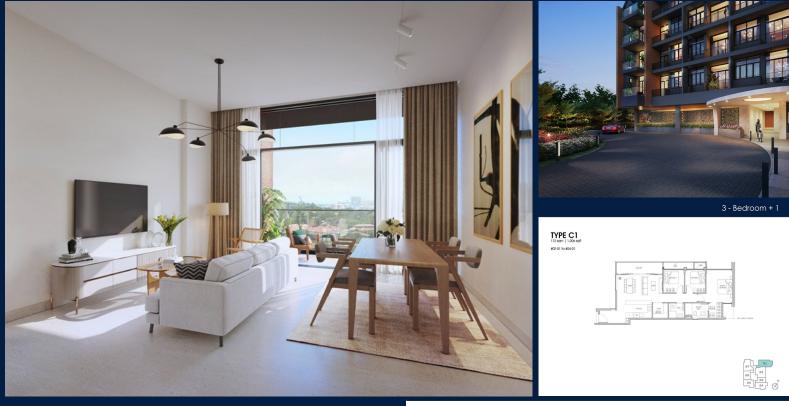

## 99, STILL ROAD, EAST COAST, MARINE PARADE, SINGAPORE 423989

LISTING ID: TENURE: TITLE: SIZE BUILT-UP: SIZE LAND: NO. OF FLOORS: FLOOR/LEVEL: BED ROOMS: BATH ROOMS: MAIDS ROOMS: PARKING SPACES: LAYOUT TYPE: FACING: VIEWING: SELLING PRICE: COMPLETION YEAR:

CONDITION:

FURNISHING:

LISTING DATE:

SGLD85482346 FREEHOLD N/A 1,206SQFT (112SQM) 23,541SQFT (2,187SQM) 5 3 - MIDDLE FLOOR 3+1 2 N/A N/A CORNER N/A OTHER CALL FOR PRICE

#### CLAYDENCE

Condominium for Sale: Partially furnished, 3 bedroom, 2 bathroom. Completion in 2025, this corner unit is in original condition. Tenure: Freehold Located in Singapore's district D15 near East Coast, Marine Parade in the area East Coast (Central region).