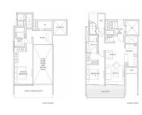

SGLD84912518 FREEHOLD N/A 1,830SQFT (170SQM) 35,921SQFT (3,337SQM) 10 N/A - N/A 2+1 2 N/A N/A END LOT N/A OTHER CALL FOR PRICE!

2016 ORIGINAL CONDITION PARTIALLY FURNISHED DEC 18, 2019

**GABRIEL LEE - HUTTONS ASIA PTE LTD** 

## LLOYD SIXTYFIVE

Spacious 1,830sqft (170sqm), partially furnished, 2 bedroom, 2 bathroom Condominium for Sale. Completed in 2016, this end lot unit is in original condition. Others: Freehold, 1 other room(s) This property is currently vacant and ready to move in. Located in Singapore's district D09 near Orchard, River Valley in the area Orchard (Central region).