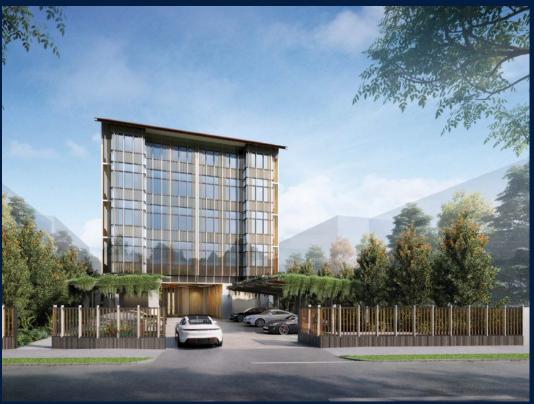

#### **RESIDENTIAL - CONDOMINIUM**

21, LORONG K TELOK KURAU, EAST COAST, MARINE PARADE, SINGAPORE 425617

■ LISTING ID: SGLD84790956 ■ TENURE: FREEHOLD ■ TITLE: N/A

■ SIZE BUILT-UP: 1,130SQFT (105SQM)
■ SIZE LAND: 14,875SQFT (1,382SQM)

#### **K SUITES**

Condominium for Sale: Partially furnished, 4 bedroom, 3 bathroom. Completion in 2025, this unit is in original condition. Tenure: Freehold Located in Singapore's district D15 near East Coast, Marine Parade in the area East Coast (Central region).