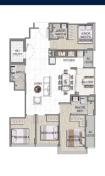

#### **RESIDENTIAL - CONDOMINIUM**

21, LORONG K TELOK KURAU, EAST COAST, MARINE PARADE, SINGAPORE 425617

■ LISTING ID: SGLD84790956 ■ TENURE: FREEHOLD ■ TITLE: N/A

■ SIZE BUILT-UP: 1,130SQFT (105SQM)
■ SIZE LAND: 14,875SQFT (1,382SQM)

■ NO. OF FLOORS:

■ FLOOR/LEVEL: N/A - N/A

■ BED ROOMS: 4

■ BATH ROOMS: 3

■ MAIDS ROOMS: N/A

■ PARKING SPACES: N/A

■ LAYOUT TYPE: OTHER

■ FACING: N/A