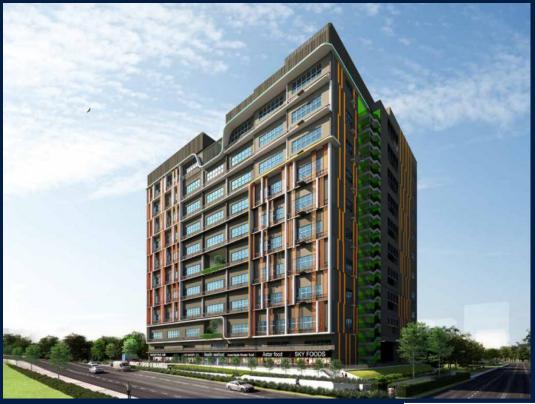

## **COMMERCIAL - FACTORY (B2)**

10, MANDAI ESTATE, ADMIRALTY, WOODLANDS,

**SINGAPORE 729907** 

■ LISTING ID: SGLD83692947 ■ TENURE: FREEHOLD

■ TITLE: N/A

■ **SIZE BUILT-UP**: 3,100SQFT (288SQM)
■ **SIZE LAND**: 1.496AC (0.605HA)

**■ NO. OF FLOORS:** 10

■ FLOOR/LEVEL: 1 - LOW FLOOR

■ PARKING SPACES: N/A

■ LAYOUT TYPE: REGULAR

**■ FACING**: N/A

■ **VIEWING**: OTHER

■ SELLING PRICE: CALL FOR PRICE

**■ COMPLETION YEAR:** 2028

#### SMARTFOOD@MANDAI