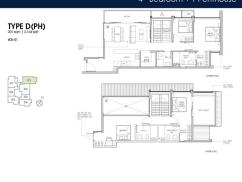

# **RESIDENTIAL - CONDOMINIUM** 2,164SQFT (201SQM) / CALL FOR PRICE!

4 - Bedroom + 1 Penthouse

## **RESIDENTIAL - CONDOMINIUM**

99, STILL ROAD, EAST COAST, MARINE PARADE,

**SINGAPORE 423989** 

**LISTING ID:** SGLD83217073 TENURE: **FREEHOLD** 

■ TITLE: N/A

SIZE BUILT-UP: 2,164SQFT (201SQM) SIZE LAND: 23,541SQFT (2,187SQM)

■ NO. OF FLOORS:

FLOOR/LEVEL: 5 - PENTHOUSE

**BED ROOMS:** 4+2 **BATH ROOMS: MAIDS ROOMS:** N/A ■ PARKING SPACES: N/A **CORNER LAYOUT TYPE:** 

**■ FACING:** N/A **VIEWING: OTHER** 

**■ SELLING PRICE:** 

**■ COMPLETION YEAR:** 