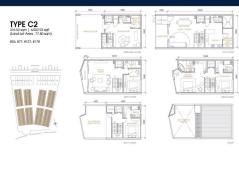

■ NO. OF FLOORS: N/A FLOOR/LEVEL: N/A - N/A **BED ROOMS:** 4 **BATH ROOMS:** 5

**MAIDS ROOMS:** N/A ■ PARKING SPACES: N/A **OTHER LAYOUT TYPE: ■ FACING:** N/A **VIEWING: OTHER** 

**■ SELLING PRICE:** 

**■ COMPLETION YEAR:** 

#### THE PALMS

Spacious 4,053sqft (377sqm), partially furnished, 4 bedroom, 5 bathroom Landed House for Sale. Completion in 2021, this unit is in original condition. Others: freehold This property is currently vacant and ready to move in.