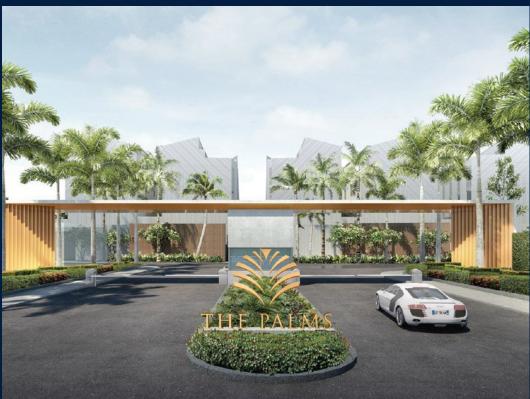

#### THE PALMS

Spacious 4,053sqft (377sqm), partially furnished, 4 bedroom, 5 bathroom Landed House for Sale. Completion in 2021, this unit is in original condition. Others: freehold This property is currently vacant and ready to move in.