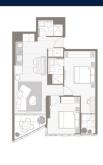

### RESIDENTIAL - APARTMENT 818SQFT (76SQM) / CALL FOR PRICE!

2 - Bedroom

**TYPE C3** 76 sqm | 818 sqft

■ **NO. OF FLOORS**: 27

■ FLOOR/LEVEL: N/A - MIDDLE FLOOR

■ BED ROOMS: 2
■ BATH ROOMS: 2
■ MAIDS ROOMS: N/A
■ PARKING SPACES: N/A

■ LAYOUT TYPE: INTERMEDIATE

■ FACING: N/A
■ VIEWING: OTHER

■ SELLING PRICE: CALL FOR PRICE