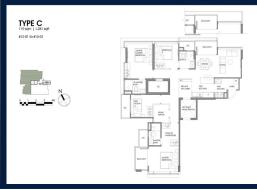

# RESIDENTIAL - CONDOMINIUM 1,281SQFT (119SQM) / CALL FOR PRICE!

4 - Bedroom + Home Office

# **RESIDENTIAL - CONDOMINIUM**

**EVELYN RD, 3, 3 EVELYN RD, NEWTON, NOVENA,** 

**SINGAPORE 309727** 

■ LISTING ID: SGLD77748416 ■ TENURE: FREEHOLD

■ TITLE: N/A

■ **SIZE BUILT-UP**: 1,281SQFT (119SQM)
■ **SIZE LAND**: 9,873SQFT (917SQM)

■ **NO. OF FLOORS**: 16

■ FLOOR/LEVEL: 15 - HIGH FLOOR

■ BED ROOMS: 4+1
■ BATH ROOMS: 3
■ MAIDS ROOMS: N/A
■ PARKING SPACES: N/A

■ LAYOUT TYPE: REGULAR

■ FACING: N/A
■ VIEWING: OTHER

■ SELLING PRICE: CALL FOR PRICE