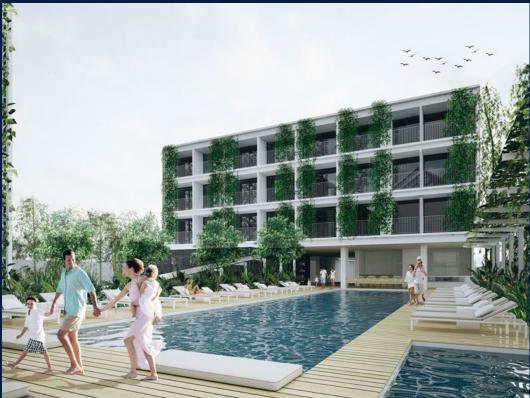

### **CITADINES BERAWA BEACH BALI**

Spacious 904sqft (84sqm), fully furnished, 2 bedroom, 2 bathroom Serviced Apartment for Sale. Completion in 2020, this unit is in original condition. Others: leasehold This property is currently vacant and ready to move in. Location: Bali, Indonesia.

#### **EXTERIOR FACILITIES**

24 Hours Security

Cafe

Covered Car Park

• Function Room

VISIT THIS PROPERTY AT: https://www.suanmeizai.com/property/SGLD76061658

R059195I

3 Bishan Place #05-01 CPF Bishan Building D20, 579838, Singapore