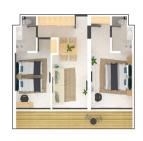

■ **NO. OF FLOORS**: 5

■ FLOOR/LEVEL: N/A - N/A

■ BED ROOMS: 2
■ BATH ROOMS: 2
■ MAIDS ROOMS: N/A
■ PARKING SPACES: N/A

**■ LAYOUT TYPE**: REGULAR

■ FACING: N/A
■ VIEWING: OTHER

■ SELLING PRICE: CALL FOR PRICE

### **CITADINES BERAWA BEACH BALI**

Spacious 904sqft (84sqm), fully furnished, 2 bedroom, 2 bathroom Serviced Apartment for Sale. Completion in 2020, this unit is in original condition. Others: leasehold This property is currently vacant and ready to move in. Location: Bali, Indonesia.