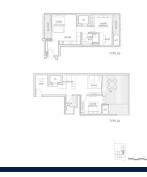

# RESIDENTIAL - CONDOMINIUM 710SQFT (66SQM) / CALL FOR PRICE!

1-Bedroom + Study

TYPE A3
TYPE A4

## **RESIDENTIAL - CONDOMINIUM**

65, LLOYD ROAD, ORCHARD, RIVER VALLEY,

**SINGAPORE 239114** 

■ LISTING ID: SGLD75481039 ■ TENURE: FREEHOLD

■ TITLE: N/A

■ **SIZE BUILT-UP:** 710SQFT (66SQM)
■ **SIZE LAND:** 35,921SQFT (3,337SQM)

■ NO. OF FLOORS: 10

■ FLOOR/LEVEL: N/A - MIDDLE FLOOR

■ BED ROOMS: 1+1
■ BATH ROOMS: 1
■ MAIDS ROOMS: N/A
■ PARKING SPACES: N/A

■ LAYOUT TYPE: REGULAR

■ FACING: N/A
■ VIEWING: N/A

■ SELLING PRICE: CALL FOR PRICE