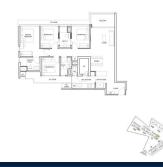

■ NO. OF FLOORS:

■ FLOOR/LEVEL: 1 - LOW FLOOR

■ BED ROOMS: 4
■ BATH ROOMS: 4
■ MAIDS ROOMS: N/A
■ PARKING SPACES: N/A
■ LAYOUT TYPE: END LOT

■ FACING: N/A
■ VIEWING: OTHER

■ SELLING PRICE: CALL FOR PRICE

**■ COMPLETION YEAR:** 202

#### **TERRA HILL**

Condominium for Sale: Partially furnished, 4 bedroom, 4 bathroom. Completion in 2026, this end lot unit is in original condition. Tenure: Freehold Located in Singapore's district D05 near Buona Vista, West Coast, Clementi in the area South West (Central region).