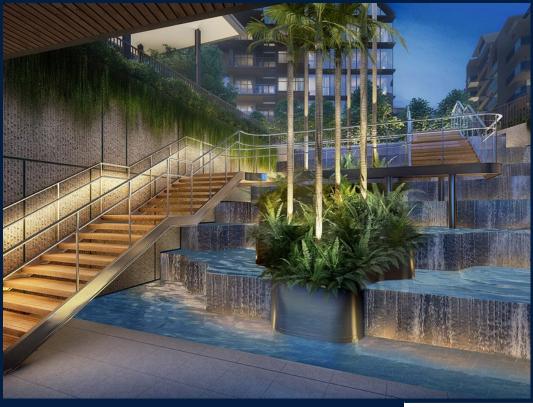

#### **TERRA HILL**

Condominium for Sale: Partially furnished, 4 bedroom, 4 bathroom. Completion in 2026, this end lot unit is in original condition. Tenure: Freehold Located in Singapore's district D05 near Buona Vista, West Coast, Clementi in the area South West (Central region).

#### **EXTERIOR FACILITIES**

24 Hours Security

Basketball Court

Clubhouse

Covered Car Park

VISIT THIS PROPERTY AT: https://www.suanmeizai.com/property/SGLD75272608