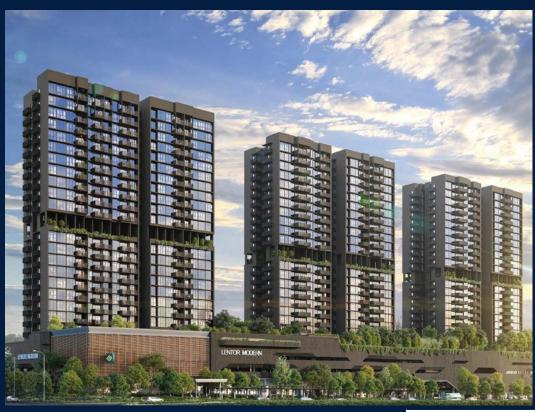

# **RESIDENTIAL - CONDOMINIUM**

LENTOR CENTRAL, MANDAI, UPPER THOMSON, SINGAPORE 789900

■ LISTING ID: SGLD74786300 ■ TENURE: LEASEHOLD 99

■ TITLE: N/A

■ **SIZE BUILT-UP**: 527SQFT (49SQM)
■ **SIZE LAND**: 4.270AC (1.728HA)

### LENTOR MODERN

Condominium for Sale: Partially furnished, 1 bedroom, 1 bathroom. Completion in 2028, this unit is in original condition. Tenure: Leasehold 99 Located in Singapore's district D26 near Mandai, Upper Thomson in the area North (North region).