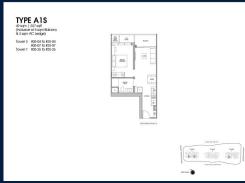

# RESIDENTIAL - CONDOMINIUM 527SQFT (49SQM) / CALL FOR PRICE!

1 - Bedroor

■ NO. OF FLOORS: 25

■ FLOOR/LEVEL: 25 - HIGH FLOOR

■ BED ROOMS: 1
■ BATH ROOMS: 1
■ MAIDS ROOMS: N/A
■ PARKING SPACES: N/A

■ LAYOUT TYPE: REGULAR

■ FACING: N/A
■ VIEWING: OTHER

■ SELLING PRICE: CALL FOR PRICE