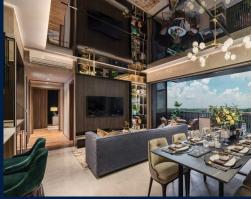

### LENTOR MODERN

Condominium for Sale: Partially furnished, 1 bedroom, 1 bathroom. Completion in 2028, this unit is in original condition. Tenure: Leasehold 99 Located in Singapore's district D26 near Mandai, Upper Thomson in the area North (North region).

### **INTERIOR FACILITIES**

Air-ConditioningBalcony

### **OTHER INTERIOR FEATURES**

Cooker Hob/Hood

Dryer

Fridge

Intercom