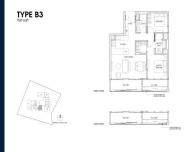

■ NO. OF FLOORS: 10 ■ FLOOR/LEVEL: N/A - N/A ■ BED ROOMS: 2

■ BATH ROOMS: 2
■ MAIDS ROOMS: N/A
■ PARKING SPACES: N/A

■ LAYOUT TYPE: CORNER
■ FACING: N/A
■ VIEWING: OTHER

■ SELLING PRICE: CALL FOR PRICE

■ COMPLETION YEAR: 2024

#### 19 NASSIM

Spacious 926sqft (86sqm), partially furnished, 2 bedroom, 2 bathroom Condominium for Sale. Completion in 2024, this corner unit is in original condition. Others: Leasehold 99 This property is currently vacant and ready to move in. Located in Singapore's district D10 near Tanglin, Holland in the area Tanglin (Central region).