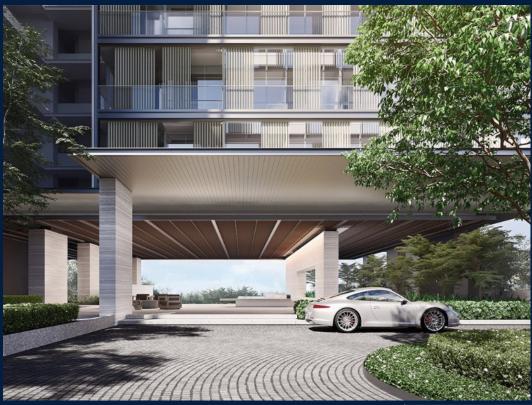

#### 19 NASSIM

Spacious 926sqft (86sqm), partially furnished, 2 bedroom, 2 bathroom Condominium for Sale. Completion in 2024, this corner unit is in original condition. Others: Leasehold 99 This property is currently vacant and ready to move in. Located in Singapore's district D10 near Tanglin, Holland in the area Tanglin (Central region).

#### **EXTERIOR FACILITIES**

24 Hours Security

Clubhouse

Covered Car Park

Jacuzzi

VISIT THIS PROPERTY AT: https://www.suanmeizai.com/property/SGLD74189857