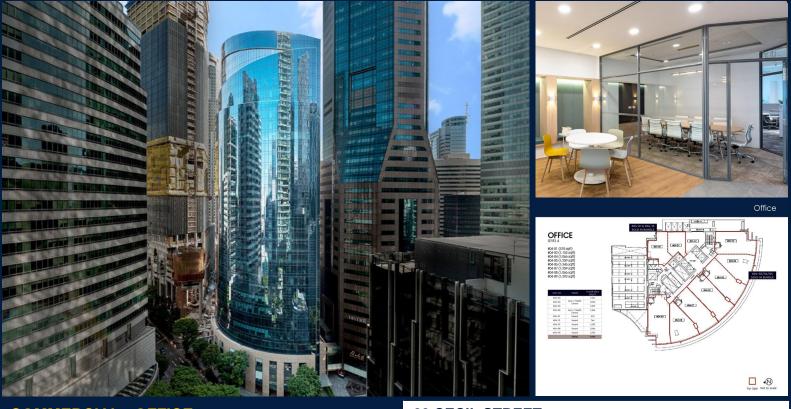

### **COMMERCIAL - OFFICE**

FOR SALE

20, CECIL STREET, BOAT QUAY, RAFFLES PLACE, MARINA, SINGAPORE 049705

LISTING ID:
TENURE:
TITLE:
SIZE BUILT-UP:
SIZE LAND:
NO. OF FLOORS:
FLOOR/LEVEL:
PARKING SPACES:
LAYOUT TYPE:
FACING:
VIEWING:
SELLING PRICE:
COMPLETION YEAR:
CONDITION:

LISTING DATE:

SGLD73485779 LEASEHOLD 99 N/A 270SQFT (25SQM) 5.788AC (2.342HA) 28 N/A - N/A N/A OTHER N/A OTHER CALL FOR PRICEI 2017

ORIGINAL CONDITION APR 19, 2021

### 20 CECIL STREET

**INTERIOR FACILITIES** 

Air-Conditioning

#### **EXTERIOR FACILITIES**

- Covered Car Park
- Retail Shops
- Private Lift
- Reception / Arrival (Lounge)

VISIT THIS PROPERTY AT: https://www.suanmeizai.com/property/SGLD73485779

R059195I