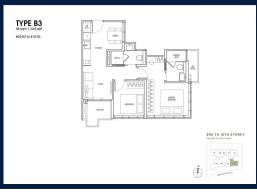

### **RESIDENTIAL - CONDOMINIUM**

11, INSTITUTION HILL, ORCHARD, RIVER VALLEY,

**SINGAPORE 239666** 

■ LISTING ID: SGLD72300401 ■ TENURE: LEASEHOLD 999

■ TITLE: N/A

■ **SIZE BUILT-UP**: 624SQFT (58SQM)
■ **SIZE LAND**: 14,300SQFT (1,329SQM)

■ NO. OF FLOORS: 10 ■ FLOOR/LEVEL: N/A - N/A

■ BED ROOMS: 2
■ BATH ROOMS: 2
■ MAIDS ROOMS: N/A
■ PARKING SPACES: N/A

■ LAYOUT TYPE: CORNER
■ FACING: N/A
■ VIEWING: OTHER

■ SELLING PRICE: CALL FOR PRICE

**■ COMPLETION YEAR:** 2026