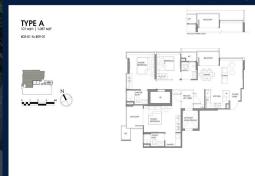

# **RESIDENTIAL - CONDOMINIUM** 1,087SQFT (101SQM) / CALL FOR PRICE!

3 - Bedroom Dual-Key

# **RESIDENTIAL - CONDOMINIUM**

**EVELYN RD, 3, 3 EVELYN RD, NEWTON, NOVENA,** 

**SINGAPORE 309727** 

**LISTING ID:** SGLD71765660 TENURE: **FREEHOLD** 

■ TITLE: N/A

**SIZE BUILT-UP:** 1,087SQFT (101SQM) SIZE LAND: 9,873SQFT (917SQM)

■ NO. OF FLOORS: 16

FLOOR/LEVEL: 3 - LOW FLOOR

**BED ROOMS:** 3 **BATH ROOMS:** 3 **MAIDS ROOMS:** N/A ■ PARKING SPACES: N/A

**REGULAR LAYOUT TYPE:** 

**■ FACING:** N/A **VIEWING: OTHER** 

**■ SELLING PRICE:** 