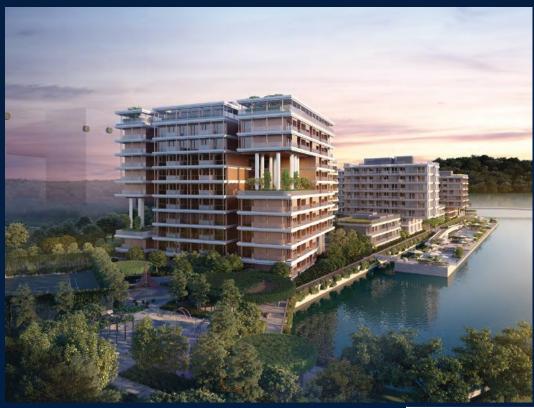

### THE REEF AT KING'S DOCK

Condominium for Sale: Partially furnished, 3 bedroom, 2 bathroom + study. Completed in 2025, this unit is in original condition. Tenure: Leasehold 99 Located in Singapore's district D04 near Harbourfront, Telok Blangah in the area Keppel (Central region).

# **EXTERIOR FACILITIES**

24 Hours Security

Clubhouse

Covered Car Park

Jacuzzi

VISIT THIS PROPERTY AT: https://www.suanmeizai.com/property/SGLD69351398