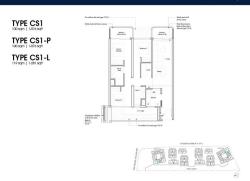

■ NO. OF FLOORS: 10

■ FLOOR/LEVEL: 4 - MIDDLE FLOOR

■ BED ROOMS: 3+1
■ BATH ROOMS: 2
■ MAIDS ROOMS: N/A
■ PARKING SPACES: N/A
■ LAYOUT TYPE: OTHER
■ FACING: N/A
■ VIEWING: OTHER

■ SELLING PRICE: CALL FOR PRICE