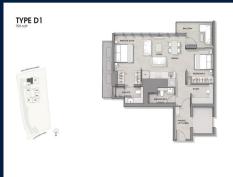

# RESIDENTIAL - CONDOMINIUM 926SQFT (86SQM) / CALL FOR PRICE!

2 - Bedroom + Study

# **RESIDENTIAL - CONDOMINIUM**

**8 CUSCADEN ROAD, SINGAPORE 249732** 

■ LISTING ID: SGLD69218684 ■ TENURE: LEASEHOLD 99

■ TITLE: N/A

■ **SIZE BUILT-UP**: 926SQFT (86SQM)
■ **SIZE LAND**: 1.414AC (0.572HA)

■ NO. OF FLOORS: 28
■ FLOOR/LEVEL: N/A - N/A
■ BED ROOMS: 2+1
■ BATH ROOMS: 2
■ MAIDS ROOMS: N/A
■ PARKING SPACES: N/A
■ LAYOUT TYPE: OTHER

■ FACING: N/A
■ VIEWING: OTHER

■ SELLING PRICE: CALL FOR PRICE