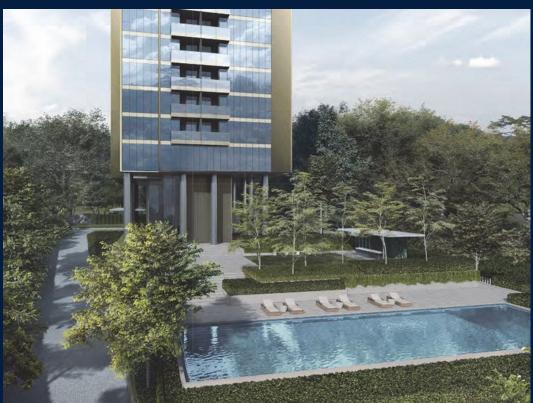

### **CUSCADEN RESERVE**

Spacious 926sqft (86sqm), partially furnished, 2 bedroom, 2 bathroom Condominium for Sale. Completed in 2022, this unit is in original condition. Others: Leasehold 99, 1 other room(s) This property is currently vacant and ready to move in. Located in Singapore's district D10 near Tanglin, Holland in the area Tanglin (Central region).

### **EXTERIOR FACILITIES**

24 Hours Security

Clubhouse

Covered Car Park

Lounge

VISIT THIS PROPERTY AT: https://www.suanmeizai.com/property/SGLD69218684