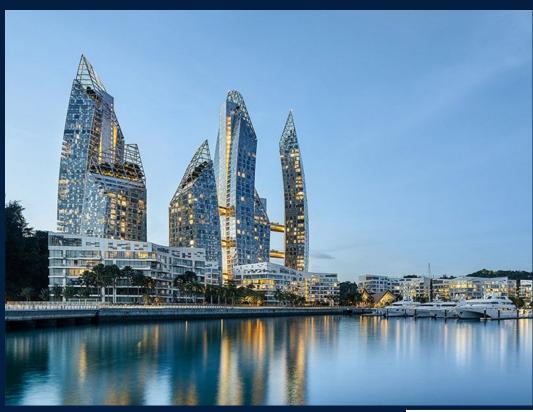

#### **RESIDENTIAL - CONDOMINIUM**

REFLECTIONS AT KEPPEL BAY, 1, KEPPEL BAY VIEW, HARBOURFRONT, TELOK BLANGAH,

**LISTING ID:** SGLD67345304 **TENURE: LEASEHOLD 99** 

■ TITLE: N/A

■ SIZE BUILT-UP: 1,561SQFT (145SQM) SIZE LAND: 20.757AC (8.400HA)

#### **REFLECTIONS AT KEPPEL BAY**

Spacious 1,561sqft (145sqm), partially furnished, 3 bedroom, 2 bathroom Condominium for Sale. Completed in 2011, this low floor corner unit is in original condition. Others: Leasehold 99 This property is currently vacant and ready to move in. Located in Singapore's district D04 near Harbourfront, Telok Blangah in the area Keppel (Central region).