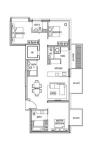

■ NO. OF FLOORS: N/A

FLOOR/LEVEL: 2 - LOW FLOOR

**BED ROOMS:** 3 **BATH ROOMS:** 2 **MAIDS ROOMS:** N/A ■ PARKING SPACES: N/A **CORNER** LAYOUT TYPE:

**■ FACING:** N/A **VIEWING: OTHER** 

**■ SELLING PRICE:** 

#### **REFLECTIONS AT KEPPEL BAY**

Spacious 1,561sqft (145sqm), partially furnished, 3 bedroom, 2 bathroom Condominium for Sale. Completed in 2011, this low floor corner unit is in original condition. Others: Leasehold 99 This property is currently vacant and ready to move in. Located in Singapore's district D04 near Harbourfront, Telok Blangah in the area Keppel (Central region).