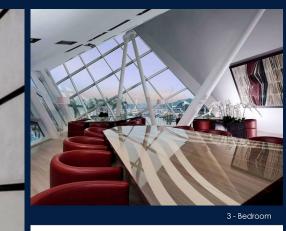

# **REFLECTIONS AT KEPPEL BAY**

Spacious 2,207sqft (205sqm), partially furnished, 3 bedroom, 2 bathroom Condominium for Sale. Completed in 2011, this high floor unit is in original condition. Others: Leasehold 99, 1 other room(s) This property is currently vacant and ready to move in. Located in Singapore's district D04 near Harbourfront, Telok Blangah in the area Keppel (Central region).