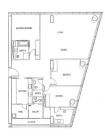

### **RESIDENTIAL - CONDOMINIUM REFLECTIONS AT KEPPEL BAY, 1, KEPPEL BAY** VIEW, HARBOURFRONT, TELOK BLANGAH,

FOR SALE

LISTING ID: TENURE: TITLE: SIZE BUILT-UP: SIZE LAND: NO. OF FLOORS: FLOOR/LEVEL: BED ROOMS: BATH ROOMS: MAIDS ROOMS: PARKING SPACES: LAYOUT TYPE: FACING: VIEWING: SELLING PRICE:

COMPLETION YEAR:

CONDITION:

FURNISHING:

LISTING DATE:

SGLD67064032 **LEASEHOLD 99** N/A 2,207SQFT (205SQM) 20.757AC (8.400HA) N/A N/A - HIGH FLOOR 3+12 N/A N/A REGULAR N/A OTHER

# **REFLECTIONS AT KEPPEL BAY**

Spacious 2,207sqft (205sqm), partially furnished, 3 bedroom, 2 bathroom Condominium for Sale. Completed in 2011, this high floor unit is in original condition. Others: Leasehold 99, 1 other room(s) This property is currently vacant and ready to move in. Located in Singapore's district D04 near Harbourfront, Telok Blangah in the area Keppel (Central region).