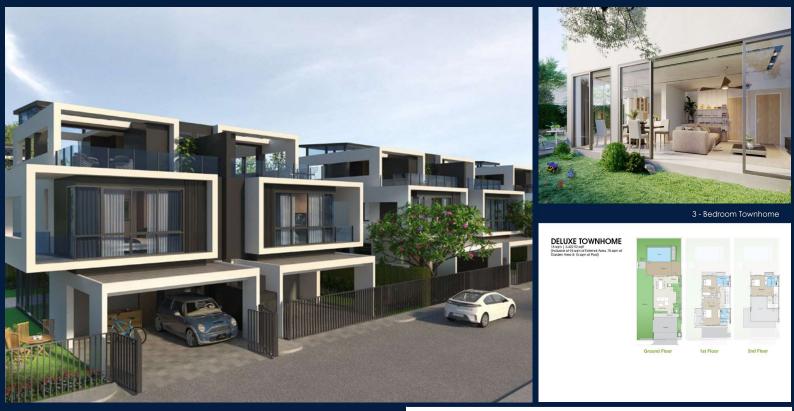

## **RESIDENTIAL - TOWN HOUSE**

390/1 TAMBON CHOENG THALE, THALANG DISTRICT, 83110, PHUKET, PHUKET, THAILAND

LISTING ID: TENURE: TITLE: SIZE BUILT-UP: SIZE LAND: NO. OF FLOORS: FLOOR/LEVEL: BED ROOMS: BATH ROOMS: MAIDS ROOMS: PARKING SPACES: LAYOUT TYPE: FACING: VIEWING: SELLING PRICE:

**COMPLETION YEAR:** 

**CONDITION:** 

FURNISHING:

LISTING DATE:

SGLD65174616 FREEHOLD N/A 3,423SQFT (318SQM) 2.372AC (0.960HA) 3 N/A - N/A 3 N/A - N/A 3 N/A N/A REGULAR N/A OTHER CALL FOR PRICE 2027

2027 ORIGINAL CONDITION PARTIALLY FURNISHED NOV 02, 2022

#### **LAGUNA PARK 2**

Townhome for Sale: Partially furnished, 3 bedroom, 3 bathroom. Completion in 2027, this unit is in original condition. Tenure: Freehold