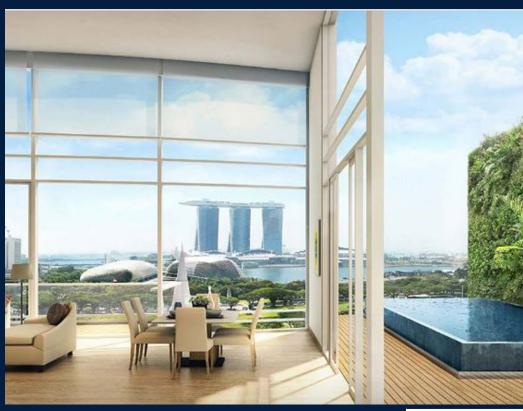

## EDEN RESIDENCES CAPITOL

Spacious 3,035sqft (282sqm), partially furnished, 3 bedroom, 3 bathroom Condominium for Sale. Completed in 2015, this unit is in original condition. Others: Leasehold 99, 1 other room(s) This property is currently vacant and ready to move in. Located in Singapore's district D06 near City Hall, Clarke Quay in the area City Hall (Central region).

### **OTHER INTERIOR FEATURES**

- Cooker Hob/Hood
- Drver
- **EXTERIOR FACILITIES**
- 24 Hours Security
- Landscaped Garden

- Balcony
- Dishwasher
- Fridge
- Covered Car Park
- Swimming Pool