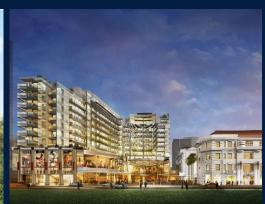

## EDEN RESIDENCES CAPITOL

Spacious 3,035sqft (282sqm), partially furnished, 3 bedroom, 3 bathroom Condominium for Sale. Completed in 2015, this unit is in original condition. Others: Leasehold 99, 1 other room(s) This property is currently vacant and ready to move in. Located in Singapore's district D06 near City Hall, Clarke Quay in the area City Hall (Central region).

#### 11, STAMFORD ROAD, CITY HALL, CLARKE QUAY, **SINGAPORE 178884**

LISTING ID: TENURE: TITLE: SIZE BUILT-UP: SIZE LAND: NO. OF FLOORS: FLOOR/LEVEL: BED ROOMS: BATH ROOMS: MAIDS ROOMS: PARKING SPACES: LAYOUT TYPE: FACING: VIEWING: SELLING PRICE: