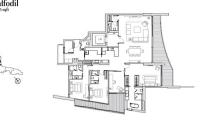

COMPLETION YEAR:

CONDITION:

FURNISHING:

LISTING DATE:

SGLD63154155 **LEASEHOLD 99** N/A 3.035SQFT (282SQM) 4.081AC (1.651HA) 9 N/A - N/A 3+13 N/A N/A REGULAR N/A N/A

## EDEN RESIDENCES CAPITOL

Spacious 3,035sqft (282sqm), partially furnished, 3 bedroom, 3 bathroom Condominium for Sale. Completed in 2015, this unit is in original condition. Others: Leasehold 99, 1 other room(s) This property is currently vacant and ready to move in. Located in Singapore's district D06 near City Hall, Clarke Quay in the area City Hall (Central region).