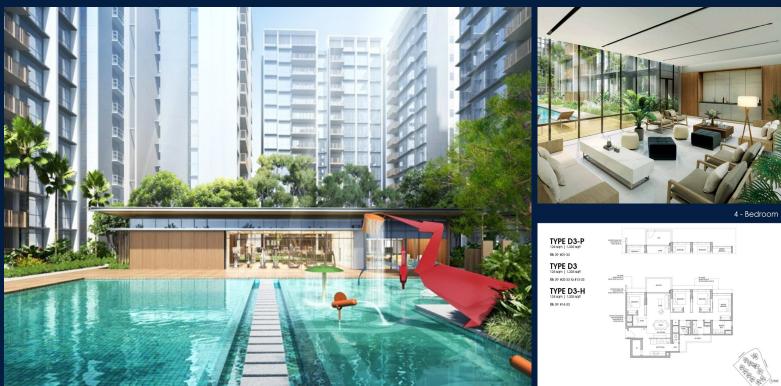

### **NORTH GAIA**

Executive Condo for Sale: Partially furnished, 4 bedroom, 3 bathroom. Completion in 2027, this unit is in original condition. Tenure: Leasehold 99 Located in Singapore's district D27 near Sembawang, Yishun in the area Far North (North region).

## INTERIOR FACILITIES

- Air-Conditioning
- Bombshelter

#### **OTHER INTERIOR FEATURES**

- Cooker Hob/Hood
- Oven / Microwave

#### **EXTERIOR FACILITIES**

- 24 Hours Security
- Covered Car Park

- Balcony
- Fiber-Internet

🗖 +65 8101 4444

- Intercom
- Water Heater
- Clubhouse

Huttons®

Function Room

QRgEodeound c