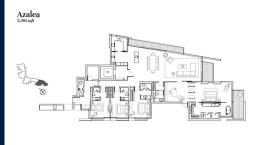

#### **RESIDENTIAL - CONDOMINIUM**

11, STAMFORD ROAD, CITY HALL, CLARKE QUAY,

**SINGAPORE 178884** 

**LISTING ID:** SGLD60968881 TENURE: LEASEHOLD 99

■ TITLE: N/A

**SIZE BUILT-UP:** 3.380SQFT (314SQM) SIZE LAND: 4.081AC (1.651HA)

■ NO. OF FLOORS:

FLOOR/LEVEL: N/A - N/A

**BED ROOMS:** 3 **BATH ROOMS:** 3 **MAIDS ROOMS:** N/A ■ PARKING SPACES: N/A **OTHER LAYOUT TYPE:** 

**■ FACING:** N/A **VIEWING:** N/A

**■ SELLING PRICE:** 

**■ COMPLETION YEAR:** 