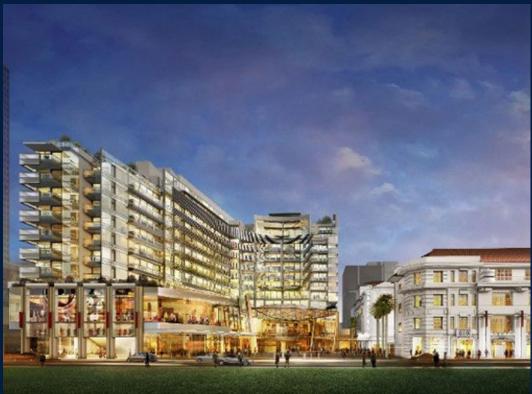

#### **EDEN RESIDENCES CAPITOL**

Spacious 3,380sqft (314sqm), partially furnished, 3 bedroom, 3 bathroom Condominium for Sale. Completed in 2015, this unit is in original condition. Others: Leasehold 99 This property is currently vacant and ready to move in. Located in Singapore's district D06 near City Hall, Clarke Quay in the area City Hall (Central region).