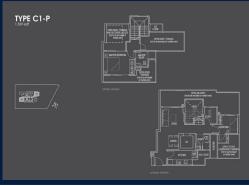

#### **RESIDENTIAL - CONDOMINIUM**

26, NEWTON ROAD, NEWTON, NOVENA, SINGAPORE 307957

**LISTING ID:** SGLD60341319 **TENURE: FREEHOLD** ■ TITLE: N/A

**SIZE BUILT-UP:** 1,539SQFT (143SQM) SIZE LAND: 37,577SQFT (3,491SQM)

■ NO. OF FLOORS: 26

FLOOR/LEVEL: 25 - PENTHOUSE

**BED ROOMS:** 2+1 **BATH ROOMS:** 2 **MAIDS ROOMS:** N/A ■ PARKING SPACES: N/A **CORNER LAYOUT TYPE:** 

**NORTH ■ FACING: VIEWING: OTHER** 

**■ SELLING PRICE:** 