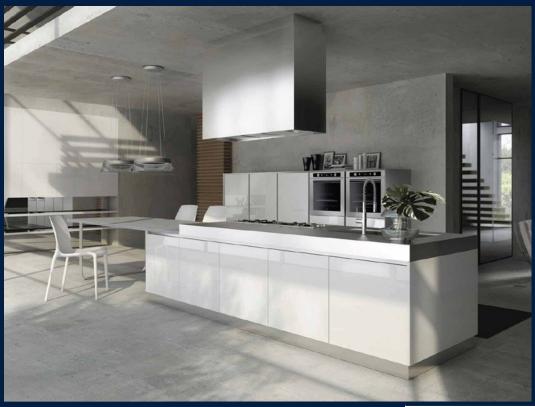

#### **26 NEWTON**

Spacious 1,539sqft (143sqm), partially furnished, 2 bedroom, 2 bathroom Condominium for Sale. Completed in 2016, this penthouse corner unit is in original condition. Others: Freehold, facing north, 1 other room(s) This property is currently vacant and ready to move in. Located in Singapore's district D11 near Newton, Novena in the area Newton (Central region).

#### **INTERIOR FACILITIES**

Air-Conditioning

Balcony

Internet Connection

Jacuzzi

Private Garden

#### **OTHER INTERIOR FEATURES**

Cooker Hob/Hood

Dishwasher

Dryer

Fridge