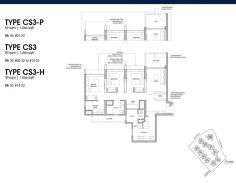

■ NO. OF FLOORS: 14

■ FLOOR/LEVEL: 3 - LOW FLOOR

■ BED ROOMS: 3+1
■ BATH ROOMS: 2
■ MAIDS ROOMS: N/A
■ PARKING SPACES: N/A

**■ LAYOUT TYPE**: REGULAR

■ FACING: N/A
■ VIEWING: OTHER

■ SELLING PRICE: CALL FOR PRICE