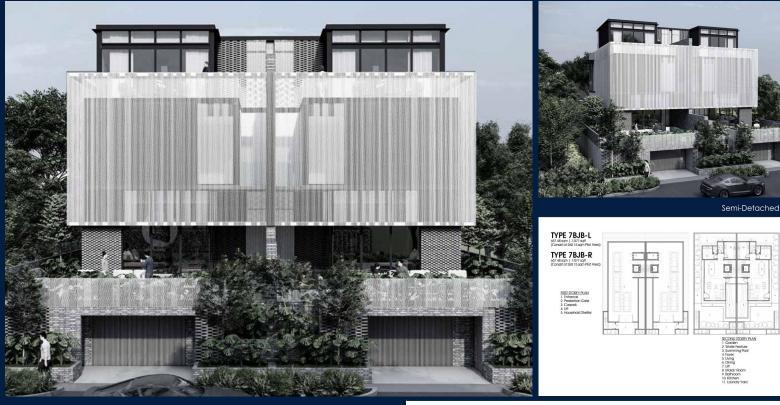

### **RESIDENTIAL - SEMI-DETACHED HOUSE**

7B, JALAN BERJAYA, ANG MO KIO, BISHAN, THOMSON, SINGAPORE 578603

LISTING ID: TENURE: TITLE: SIZE BUILT-UP: SIZE LAND: NO. OF FLOORS: FLOOR/LEVEL: BED ROOMS: BATH ROOMS: MAIDS ROOMS: PARKING SPACES: LAYOUT TYPE: FACING: VIEWING: SELLING PRICE: COMPLETION YEAR: CONDITION:

FURNISHING:

LISTING DATE:

SGLD57282637 FREEHOLD N/A 7,077SQFT (657SQM) 2,800SQFT (260SQM) 3 N/A - N/A 5 6 1 N/A OTHER N/A OTHER N/A OTHER CALL FOR PRICE! 2024

ORIGINAL CONDITION N/A NOV 11, 2021

#### 7BJB

Semi-Detached House for Sale: 5 bedroom, 6 bathroom. Completion in 2024, this unit is in original condition. Tenure: Freehold Located in Singapore's district D20 near Ang Mo Kio, Bishan, Thomson in the area Ang Mo Kio (North East region).