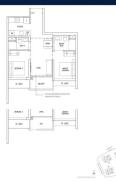

#### **RESIDENTIAL - CONDOMINIUM**

7 DAIRY FARM WALK, BUKIT BATOK, BUKIT PANJANG, CHOA CHU KANG, SINGAPORE 679625

SGLD56065382 **LISTING ID:** TENURE: **LEASEHOLD 99** 

■ TITLE: N/A

■ SIZE BUILT-UP: 678SQFT (63SQM) SIZE LAND: 3.870AC (1.566HA)

■ NO. OF FLOORS: 13

FLOOR/LEVEL: 13 - HIGH FLOOR

**BED ROOMS:** 2 **BATH ROOMS:** 2 **MAIDS ROOMS:** N/A ■ PARKING SPACES: N/A

**REGULAR** LAYOUT TYPE:

**■ FACING:** N/A **VIEWING: OTHER** 

**■ SELLING PRICE:** 