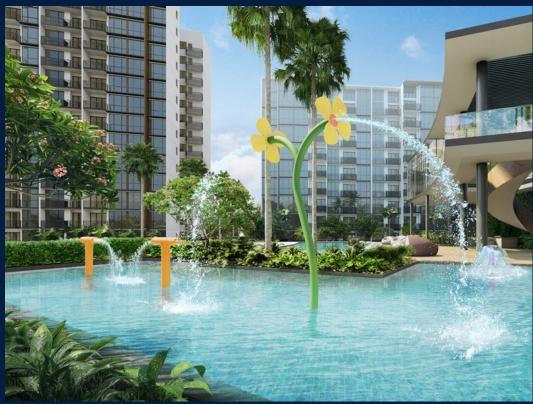

#### THE BOTANY AT DAIRY FARM

Condominium for Sale: Partially furnished, 2 bedroom, 2 bathroom. Completion in 2027, this unit is in original condition. Tenure: Leasehold 99 Located in Singapore's district D23 near Bukit Batok, Bukit Panjang, Choa Chu Kang in the area North West (West region).

#### **EXTERIOR FACILITIES**

24 Hours Security

Clubhouse

Covered Car Park

Function Room

VISIT THIS PROPERTY AT: https://www.suanmeizai.com/property/SGLD56065382