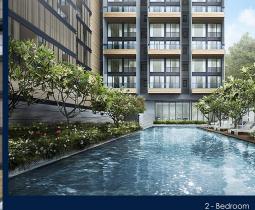

#### **LLOYD SIXTYFIVE**

Spacious 1,604sqft (149sqm), partially furnished, 2 bedroom, 2 bathroom Condominium for Sale. Completed in 2016, this unit is in original condition. Others: Freehold, 2 other room(s) This property is currently vacant and ready to move in. Located in Singapore's district D09 near Orchard, River Valley in the area Orchard (Central region).