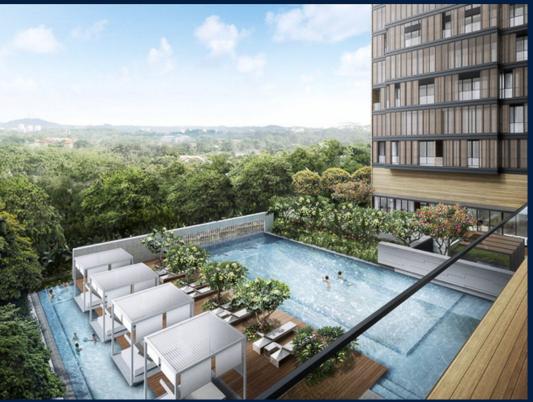

#### **LLOYD SIXTYFIVE**

Spacious 1,604sqft (149sqm), partially furnished, 2 bedroom, 2 bathroom Condominium for Sale. Completed in 2016, this unit is in original condition. Others: Freehold, 2 other room(s) This property is currently vacant and ready to move in. Located in Singapore's district D09 near Orchard, River Valley in the area Orchard (Central region).

#### **EXTERIOR FACILITIES**

24 Hours Security

Covered Car Park

Function Room

Jacuzzi

VISIT THIS PROPERTY AT: https://www.suanmeizai.com/property/SGLD55268553