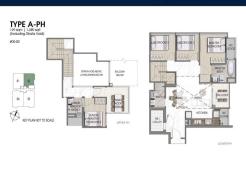

## **RESIDENTIAL - CONDOMINIUM**

21, LORONG K TELOK KURAU, EAST COAST, MARINE PARADE, SINGAPORE 425617

■ LISTING ID: SGLD53285976 ■ TENURE: FREEHOLD ■ TITLE: N/A

■ **SIZE BUILT-UP:** 1,625SQFT (151SQM)
■ **SIZE LAND:** 14,875SQFT (1,382SQM)

■ NO. OF FLOORS:

■ FLOOR/LEVEL: N/A - PENTHOUSE

■ BED ROOMS: 4

■ BATH ROOMS: 3

■ MAIDS ROOMS: N/A

■ PARKING SPACES: N/A

■ LAYOUT TYPE: OTHER

■ FACING: N/A