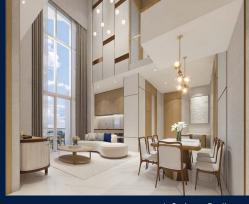

#### **K SUITES**

Condominium for Sale: Partially furnished, 4 bedroom, 3 bathroom. Completion in 2025, this penthouse unit is in original condition. Tenure: Freehold Located in Singapore's district D15 near East Coast, Marine Parade in the area East Coast (Central region).

#### **INTERIOR FACILITIES**

Air-Conditioning

Balcony

Bathtub

Bombshelter

Roof Terrace