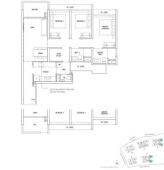

# RESIDENTIAL - CONDOMINIUM 1,033SQFT (96SQM) / CALL FOR PRICE!

3 - Bedroom Flexi

SELLING PRICE:

CONDITION:

FURNISHING:

LISTING DATE:

COMPLETION YEAR:

SGLD51676446 LEASEHOLD 99 N/A 1,033SQFT (96SQM) 3.870AC (1.566HA) 9 3 - LOW FLOOR 3+1 3 N/A N/A END LOT N/A OTHER CALL FOR PRICE!