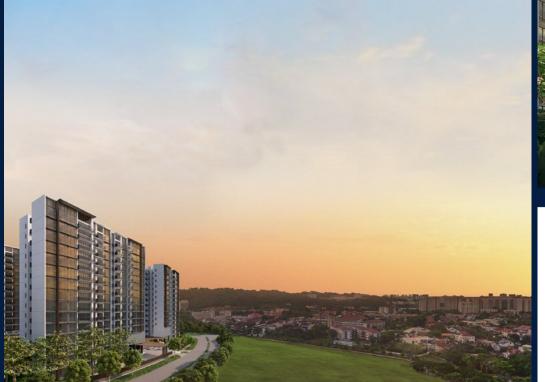

# THE BOTANY AT DAIRY FARM

Condominium for Sale: Partially furnished, 3 bedroom, 3 bathroom. Completion in 2027, this end lot unit is in original condition. Tenure: Leasehold 99 Located in Singapore's district D23 near Bukit Batok, Bukit Panjang, Choa Chu Kang in the area North West (West region).

## 5 DAIRY FARM WALK, BUKIT BATOK, BUKIT PANJANG, CHOA CHU KANG, SINGAPORE 679625

LISTING ID:
TENURE:
TITLE:
SIZE BUILT-UP:
SIZE LAND:
NO. OF FLOORS:
FLOOR/LEVEL:
BED ROOMS:
BATH ROOMS:
MAIDS ROOMS:
PARKING SPACES:
LAYOUT TYPE:
FACING:
VIEWING: