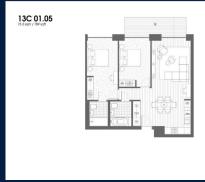

#### **RESIDENTIAL - APARTMENT**

NORTH WOOLWICH ROAD, LONDON, E16 2BG, LONDON, LONDON, UNITED KINGDOM

**LISTING ID:** SGLD50310778 **TENURE:** LEASEHOLD 999

■ TITLE: N/A

**SIZE BUILT-UP:** 789SQFT (73SQM) SIZE LAND: N/A

■ NO. OF FLOORS: FLOOR/LEVEL: N/A - N/A **BED ROOMS: BATH ROOMS:** 2

**MAIDS ROOMS:** N/A ■ PARKING SPACES: N/A

**REGULAR LAYOUT TYPE:** 

**■ FACING:** N/A **VIEWING: OTHER** 

**■ SELLING PRICE:** 

**■ COMPLETION YEAR:** 