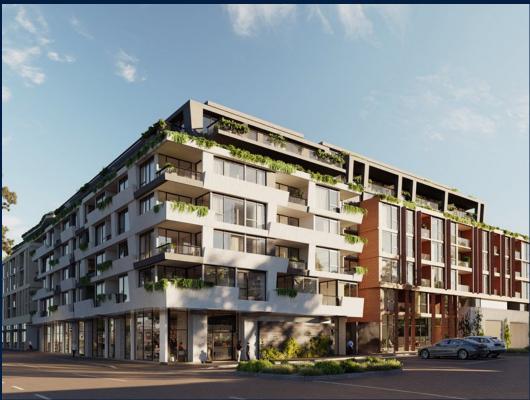

#### **RESIDENTIAL - APARTMENT**

512 - 544 SPENCER ST, WEST MELBOURNE, 3003, MELBOURNE, MELBOURNE, AUSTRALIA

**LISTING ID:** SGLD49867261 **TENURE: FREEHOLD** 

■ TITLE: N/A

SIZE BUILT-UP: 1,249SQFT (116SQM) SIZE LAND: 45,703SQFT (4,246SQM)

#### THE MARKER

Spacious 1,249sqft (116sqm), partially furnished, 2 bedroom, 2 bathroom Apartment for Sale. Completed in 2021, this low floor unit is in original condition. Others: Freehold, facing north east This property is currently vacant and ready to move in. Location: Melbourne, Austrailia.