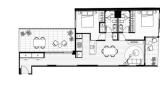

■ NO. OF FLOORS: 8

FLOOR/LEVEL: 1 - LOW FLOOR

**BED ROOMS:** 2 **BATH ROOMS:** 2 **MAIDS ROOMS:** N/A ■ PARKING SPACES: N/A **OTHER** LAYOUT TYPE: **■ FACING:** 

**NORTH EAST** 

**VIEWING:** OTHER

**■ SELLING PRICE:** 

#### THE MARKER

Spacious 1,249sqft (116sqm), partially furnished, 2 bedroom, 2 bathroom Apartment for Sale. Completed in 2021, this low floor unit is in original condition. Others: Freehold, facing north east This property is currently vacant and ready to move in. Location: Melbourne, Austrailia.