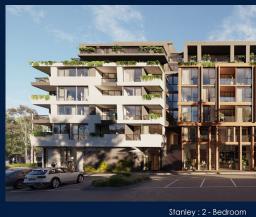

#### THE MARKER

Spacious 1,249sqft (116sqm), partially furnished, 2 bedroom, 2 bathroom Apartment for Sale. Completed in 2021, this low floor unit is in original condition. Others: Freehold, facing north east This property is currently vacant and ready to move in. Location: Melbourne, Austrailia.