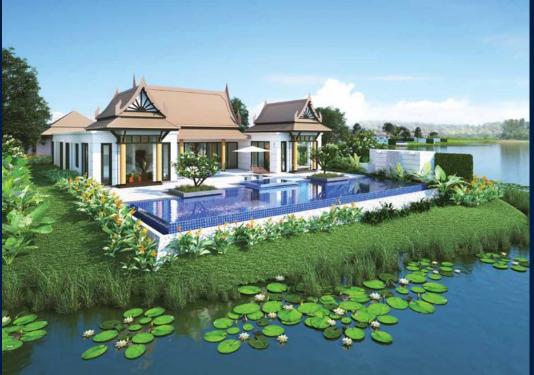

#### **BANYAN TREE GRAND RESIDENCES**

Private Villa for Sale: Partially furnished, 3 bedroom, 4 bathroom. Completion in 2026, this unit is in original condition. Tenure: Freehold

Garage

Terrace

Maids Room

#### **EXTERIOR FACILITIES**

- 24 Hours Security
- Open Car Park
- Pool Deck
- Gym / Fitness (Room / Court)

VISIT THIS PROPERTY AT: https://www.suanmeizai.com/property/SGLD49010833

+65 8101 4444 WhatsApp Me 🕥