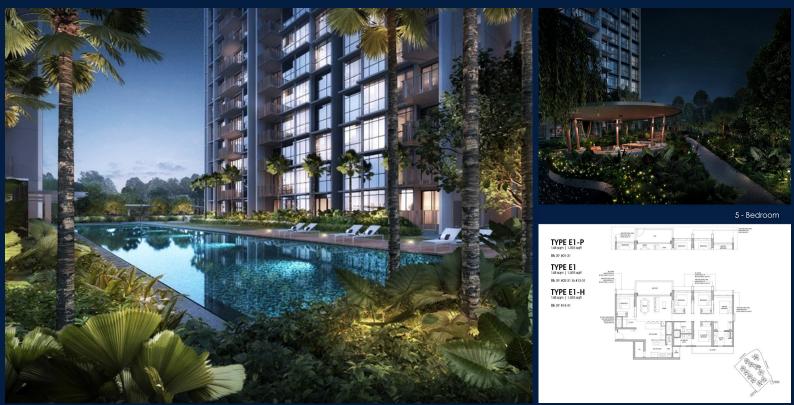

# FOR SALERESIDENTIAL - EXECUTIVE CONDO1,593SQFT (148SQM) / CALL FOR PRICE!

## **RESIDENTIAL - EXECUTIVE CONDO** 39 YISHUN CLOSE, SINGAPORE 769341

LISTING ID: TENURE: TITLE: SIZE BUILT-UP: SIZE LAND: NO. OF FLOORS: FLOOR/LEVEL: BED ROOMS: BATH ROOMS: MAIDS ROOMS: PARKING SPACES: LAYOUT TYPE: FACING: VIEWING: SELLING PRICE: COMPLETION YEAR: CONDITION:

FURNISHING:

LISTING DATE:

SGLD48957418 LEASEHOLD 99 N/A 1,593SQFT (148SQM) 5.316AC (2.151HA) 14 1 - LOW FLOOR 5+1 4 N/A N/A CORNER N/A OTHER CALL FOR PRICE!

2027 ORIGINAL CONDITION PARTIALLY FURNISHED MAR 23, 2023

## **NORTH GAIA**

Executive Condo for Sale: Partially furnished, 5 bedroom, 4 bathroom. Completion in 2027, this corner unit is in original condition. Tenure: Leasehold 99 Located in Singapore's district D27 near Sembawang, Yishun in the area Far North (North region).