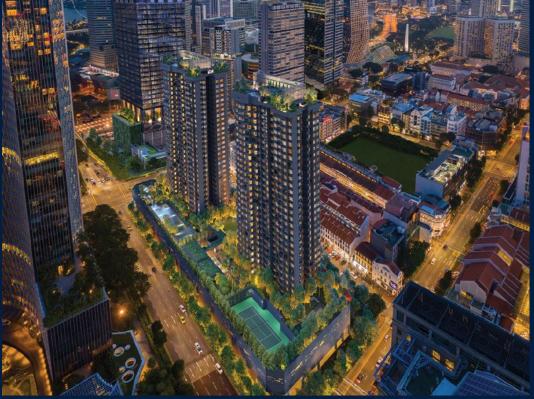

# **RESIDENTIAL - CONDOMINIUM**

16, 18, 20 TAN QUEE LAN STREET, BEACH ROAD, BUGIS, ROCHOR, SINGAPORE 188098

■ LISTING ID: SGLD48365583 ■ TENURE: LEASEHOLD 99

■ TITLE: N/A

■ **SIZE BUILT-UP**: 409SQFT (38SQM)
■ **SIZE LAND**: 2.849AC (1.153HA)

## **MIDTOWN MODERN**

Condominium for Sale: Partially furnished, 1 bedroom, 1 bathroom. Completed in 2025, this unit is in original condition. Tenure: Leasehold 99 Located in Singapore's district D07 near Beach Road, Bugis, Rochor in the area Beach Road (Central region).