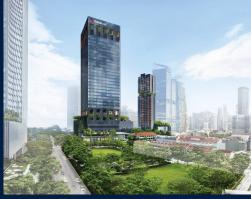

# **RESIDENTIAL - CONDOMINIUM**

16, 18, 20 TAN QUEE LAN STREET, BEACH ROAD, BUGIS, ROCHOR, SINGAPORE 188098

■ LISTING ID: SGLD48365583 ■ TENURE: LEASEHOLD 99

■ TITLE: N/A

■ **SIZE BUILT-UP**: 409SQFT (38SQM)
■ **SIZE LAND**: 2.849AC (1.153HA)

## **MIDTOWN MODERN**

Condominium for Sale: Partially furnished, 1 bedroom, 1 bathroom. Completed in 2025, this unit is in original condition. Tenure: Leasehold 99 Located in Singapore's district D07 near Beach Road, Bugis, Rochor in the area Beach Road (Central region).