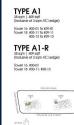

# RESIDENTIAL - CONDOMINIUM 409SQFT (38SQM) / CALL FOR PRICE!

1 - Bedroom

■ NO. OF FLOORS: 30

■ FLOOR/LEVEL: 30 - HIGH FLOOR

■ BED ROOMS: 1
■ BATH ROOMS: 1
■ MAIDS ROOMS: N/A
■ PARKING SPACES: N/A

■ LAYOUT TYPE: REGULAR

■ FACING: N/A
■ VIEWING: OTHER

■ SELLING PRICE: CALL FOR PRICE